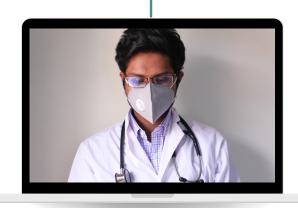

Once set up, the e-OPD enables a remote doctor to monitor the patient very closely. Check-up results are then sent to our powerful Al-database for the generation of a detailed health report which can be used by the doctor for evaluation & diagnosis. The e-OPD is the perfect, compact solution for portable diagnosis & connected healthcare.

#### AI-ASSISTED DIAGNOSIS

Al enables us to provide an integrated healthcare solution which improves healthaccess and the proactive diagnosis of NCDs & other diseases. Various operative modes of the e-OPD, enable health authorities to address several issues regarding the accessibility of healthcare in rural areas, especially since the platform allows live, remote monitoring and does not require physical, paramedic assistance.