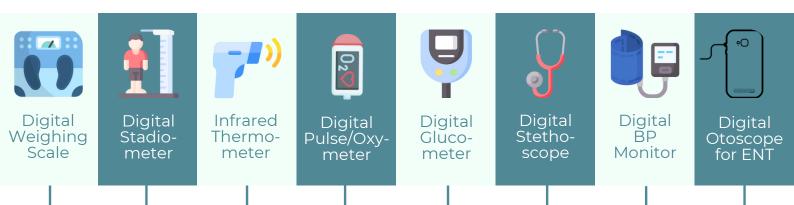

### 8 simple gadgets powered by next-gen tech are all you need to avail and provide world-class healthcare, remotely.

The e-OPD is a fully-featured, easy-to-set-up, portable, digital clinic. It can easily fit on to your desk and is enabled by 8 simple, digital gadgets, connected to the Internet of Medical Things (IoMT). You also have the option of additional gadgets.

#### FEATURES OF THE e-OPD

- e-Healthcare Experience
- Automated IoT-Monitors & e-Alerts
- Next-Gen Health Devices
- Digital Diagnostics
- Digital Patient Experience
- Illness Tracking Across Encounters
- Early Detection
- Wellness-Integration

- Stress Management
- NCD Management
- Proactive Healthcare
- Prescriptive Analytics
- Al Decision Support System
- Connected Health Data
- Paperless EMR
- Made Available For Everybody